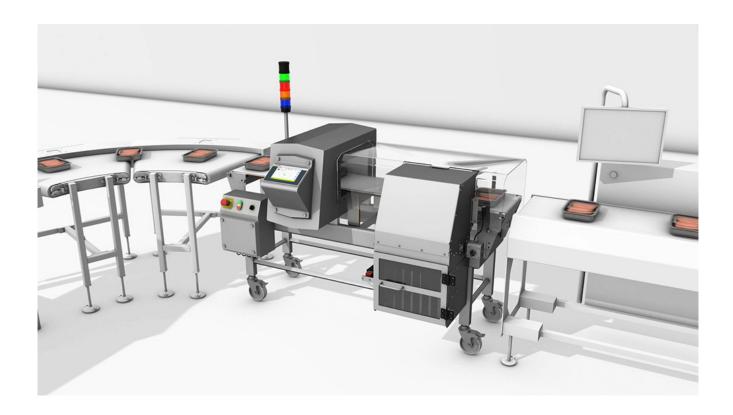

## **ONLINE METAL DETECTOR**

When it comes to the food industry, machines such as check weighers and industrial food metal detector play a critical role in quality assurance.

At Union Special Medway, we know just how important these quality control machines are to businesses and consumers alike as they help to ensure consumer safety by checking products before they're distributed to the public. We provide weighers, food metal detectors as well as many other machines that help businesses increase the efficiency of their supply chain while also meeting all of the mandatory standards and regulations.

Our metal detectors are highly reliable and an important part of your food packaging operations. The features integral to this food metal detector include:

- Stainless Steel Construction (optional)
- Option To Stop Automatically Upon Metal Detection & Automatically Reject Container / Bags
- Flashing Light Alarm and Horn
- Accuracy up to 0.8 mm FE and 2.0 mm SS (product dependent)
- DC Variable Speed Drive
- Casters
- Modular Plastic Belt
- Multiple Product Programs
- User Friendly Remote Color Touch Pad
- Battery Back Up

## **Food Metal Detector Sensitivity**

Our metal detection machines are highly sensitive to the presence of metal in any of the food products moving through the system within your supply chain. It enables you to control and eliminate these contaminants from polluting your entire production and packaging processes quickly and efficiently.