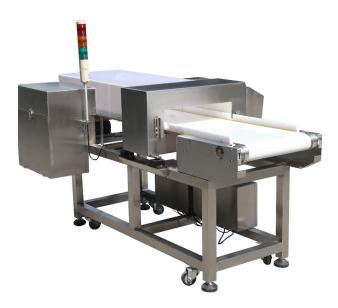

## **ONLINE METAL DETECTOR**

When it comes to the food industry, machines such as check weighers and industrial food metal detector play a critical role in quality assurance.

At Union Special Medway, we know just how important these quality control machines are to businesses and consumers alike as they help to ensure consumer safety by checking products before they're distributed to the public. We provide weighers, food metal detectors as well as many other machines that help businesses increase the efficiency of their supply chain while also meeting all of the mandatory standards and regulations.

Our metal detectors are highly reliable and an important part of your food packaging operations. The features integral to this food metal detector include:

- Stainless Steel Construction (optional)
- Option To Stop Automatically Upon Metal Detection & Automatically Reject Container / Bags
- Flashing Light Alarm and Horn
- Accuracy up to 0.8 mm FE and 2.0 mm SS (product dependent)
- DC Variable Speed Drive
- Casters
- Modular Plastic Belt
- Multiple Product Programs
- User Friendly Remote Color Touch Pad
- Battery Back Up

## **Food Metal Detector Sensitivity**

Our metal detection machines are highly sensitive to the presence of metal in any of the food products moving through the system within your supply chain. It enables you to control and eliminate these contaminants from polluting your entire production and packaging processes quickly and efficiently.