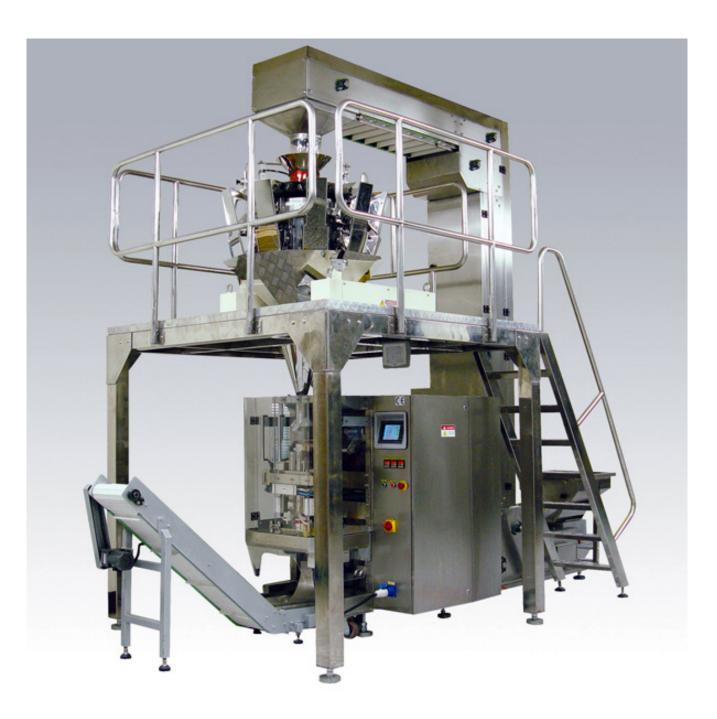

## AUTOMATIC HIGH SPEED BAGGERS(Pouch Packing)

At Union Special Medway, we know that you cannot talk about bagging equipment without discussing vertical bagging systems. Vertical bagging systems essentially refer to a specific kind of vertical packaging machine also known as a vertical form fill seal machine. This particular piece of bagging machinery and equipment is a type of automatic packaging unit that is commonly used in the food packaging industry.

In case of Vertical Form Fill Seal Machines, to start the bagging process, a horizontal sealing bar creates the " Bottom Seal " by clamping across the bottom edge of the tube, bonding the film together, and cutting off any film below. The product is either premeasured by a Multihead Weighing system or Volume based Auger Filling or Cup Filling system. When the weight of the product-filled bag is reached, filling stops, and the horizontal sealing bar seals the top of the bag, simultaneously forming the bottom of the next bag above. This bag is then cut off from the tube and is now a sealed package.

## In general, these bagging systems also include such feature as:

- PLC Controls
- Auto Positioning Belts, Auto Centering Film Spindle and Auto Film Detection
- Easy/Seamless operation, Stainless Steel Construction and Color Touch Screen Display