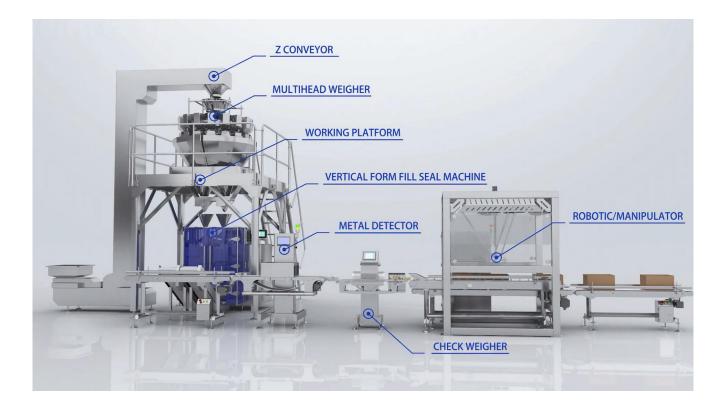

## AUTOMATIC HIGH SPEED BAGGERS(Pouch Packing)

At Union Special Medway, we know that you cannot talk about bagging equipment without discussing vertical bagging systems. Vertical bagging systems essentially refer to a specific kind of vertical packaging machine also known as a vertical form fill seal machine. This particular piece of bagging machinery and equipment is a type of automatic packaging unit that is commonly used in the food packaging industry.

In case of Vertical Form Fill Seal Machines, to start the bagging process, a horizontal sealing bar creates the " Bottom Seal " by clamping across the bottom edge of the tube, bonding the film together, and cutting off any film below. The product is either premeasured by a Multihead Weighing system or Volume based Auger Filling or Cup Filling system. When the weight of the product-filled bag is reached, filling stops, and the horizontal sealing bar seals the top of the bag, simultaneously forming the bottom of the next bag above. This bag is then cut off from the tube and is now a sealed package.