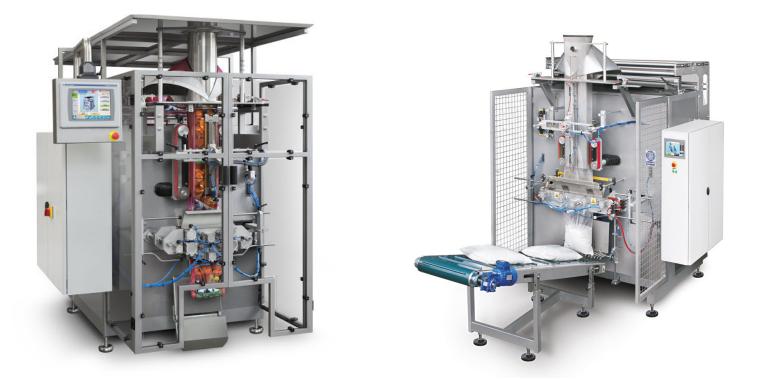

## AUTOMATIC HIGH SPEED BAGGERS(Pouch Packing)

At Union Special Medway, we know that you cannot talk about bagging equipment without discussing vertical bagging systems. Vertical bagging systems essentially refer to a specific kind of vertical packaging machine also known as a vertical form fill seal machine. This particular piece of bagging machinery and equipment is a type of automatic packaging unit that is commonly used in the food packaging industry.

In case of Vertical Form Fill Seal Machines, to start the bagging process, a horizontal sealing bar creates the " Bottom Seal " by clamping across the bottom edge of the tube, bonding the film together, and cutting off any film below. The product is either premeasured by a Multihead Weighing system or Volume based Auger Filling or Cup Filling system. When the weight of the product-filled bag is reached, filling stops, and the horizontal sealing bar seals the top of the bag, simultaneously forming the bottom of the next bag above. This bag is then cut off from the tube and is now a sealed package.

Moreover, you can choose from such equipment options as printers, air or gas flushing, air expeller, hole punch, gusset or flat bottom and product settler.

## Few other options that could be ordered with the Bagger:

- Printer
- Air Flushing
- Gas Flushing
- Air Expeller

- Hole Punch
- Gussett
- Flat Bottom
- Product Settler

Jumeirah Bay Tower: X 2; Office : 207, Jumeirah Lake Towers, Dubai , United Arab Emirates. Tel: +971 4 4531979 Fax: +971 4 4531993 Email: <u>sales@unionspecialmedway.com</u> <u>www.unionspecialmedway.com</u>